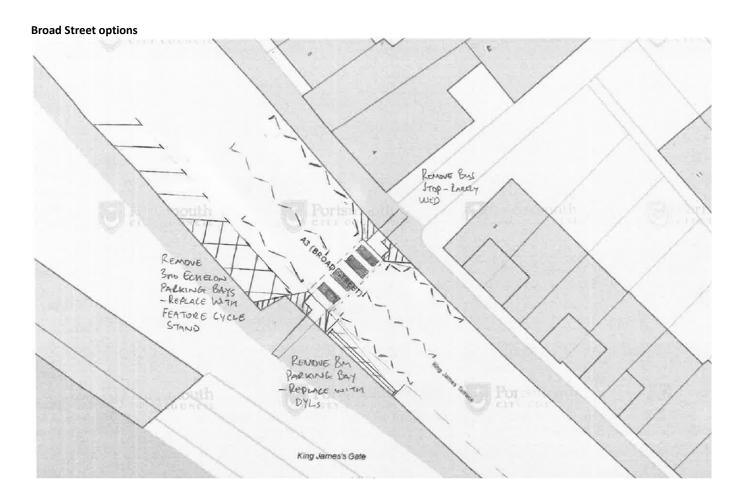

tors

Surface Dry

Weather Fine without high winds

405 Failed to look properly (Driver/Rider - Error) 602 Careless/Reckless (Driver/Rider - Behaviour)

Participant Confidence Vehicle 002 Very likely Vehicle 002 Very likely Did a police officer attend? No - reported 'over the counter'

Accident Description

VEH1 (CAR) TRAVELLING SE ON A288 LANDPORT TERRACE IS WAITING AT ROUNDABOUT AND HIT IN REAR BY VEH 2 (CAR).

Vehicles

Waiting to go ahead but held up  $$\operatorname{No}$$  skid Stopping  $$\operatorname{No}$$  skid 1 Car 2 Car

Stopping

Not contacted NW to SE Not contacted NW to SE

Female Age 31 Female Age 31

Casualties

1 Driver or Rider Slight Vehicle no.1 Female 31

2 Passenger Slight Vehicle no.1 Female 10





## **APPENDIX D**

Feasibility sketches













































## **APPENDIX E**

**Additional Traffic Survey - High Street** 





### **Traffic Evaluation**

powered by atacollect

Hampshire

Author Institution

Hampshire County Council

Department

**Economy Transport & Environment** 

Street Postal Code City

The Castle SO23 8UD Winchester

Country Contact United Kingdom

Phone E-Mail

Built with DataCollect Webreporter version 1.0 at 29/11/2018 11:15:48

Site

00008371 Name Dir. Oncoming (name)

NB Dir. Outgoing (name) 20 Posted Speed Limit

Comment

Device type

Time Range

20/11/2018 00:00 Start Date **End Date** 27/11/2018 00:01

Mo, Tu, We, Th, Fr, Sa, Su Days

Time Interval

60 minutes Time Frame / Day 00:00 - 23:59

Length Classes

[L in m]

SDR

| Cross-sect  | Cross-section SB |       |     |       |      |     |     | N