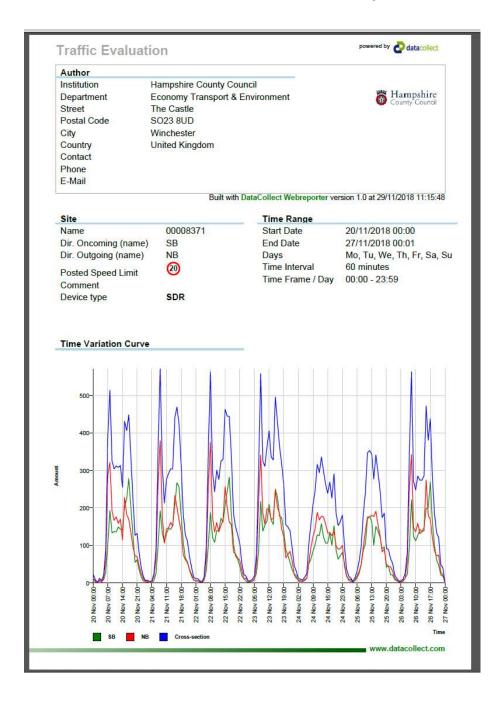

| 379 | 16744 | 173 | 12403 | 2801 | 1027 | 340 |
| 00:00-24:00 | 33268            | 15517 | 146 | 13115 | 1345 | 529 | 382 | 17751 | 177 | 13258 | 2925 | 1048 | 343 |

Speed Figures

[V in mph]

|               | Vmin | Vmax | Vavg | V15 | V50 | V85 | Vexc % |
|---------------|------|------|------|-----|-----|-----|--------|
| Cross-section | 3    | 59   | 24   | 19  | 24  | 29  | 73.1   |
| SB            | 3    | 52   | 24   | 19  | 24  | 29  | 69.6   |
| NB            | 3    | 59   | 25   | 19  | 24  | 31  | 76.2   |

Descriptions

Vmin: Minimal velocity Vmax: Maximal velocity

Vavg: Average velocity V15: Critical velocity for the first 15% of vehicles

V50: Critical velocity for the first 50% of vehicles V85: Critical velocity for the first 85% of vehicles

Vexc %: Speeding in %





















**Formatted:** Right: 3.44 cm, Top: 1 cm, Width: 29.7 cm, Height: 21 cm



| Time             | Σ    |     | 2    | 6)  | *   | 6   | 1.10 | 17-19 | 20.24 | 28.30 | 37.35 | 38.40 | 47.50 | 27.60 | 67-80 | MIL   | VAND | Max   | 176 | 130 | 1/85 |
|------------------|------|-----|------|-----|-----|-----|------|-------|-------|-------|-------|-------|-------|-------|-------|-------|------|-------|-----|-----|------|
| 20/11/2018 00:00 | 22   | 0   | 17   | 5   | 0   | 0   | 0    | 1     | 1     | 7     | 7     | 6     | 0     | 0     | 0     | 19    | 31   | 39    | 26  | 31  | 37   |
| 20/11/2018 01:00 | 9    | 0   | 7    | 2   | 0   | 0   | 0    | 2     | 2     | 5     | 0     | 0     | 0     | 0     | 0     | 18    | 25   | 29    | 18  | 26  | 29   |
| 20/11/2018 02:00 |