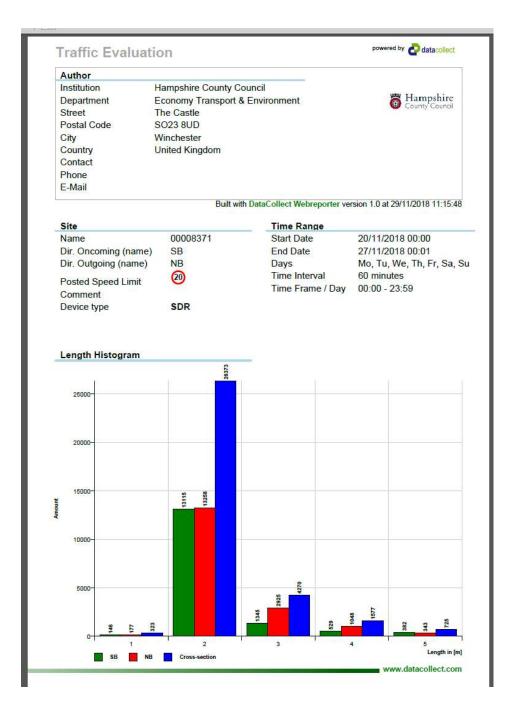

44 | 173 | 12403 | 2801 | 1027 | 340 |
| 00:00-24:00 | 33268            | 15517 | 146 | 13115 | 1345 | 529 | 382 | 17751 | 177 | 13258 | 2925 | 1048 | 343 |

Speed Figures

[V in mph]

|               | Vmin | Vmax | Vavg | V15 | V50 | V85 | Vexc % |
|---------------|------|------|------|-----|-----|-----|--------|
| Cross-section | 3    | 59   | 24   | 19  | 24  | 29  | 73.1   |
| SB            | 3    | 52   | 24   | 19  | 24  | 29  | 69.6   |
| NB            | 3    | 59   | 25   | 19  | 24  | 31  | 76.2   |

Descriptions

Vmin: Minimal velocity Vmax: Maximal velocity

Vavg: Average velocity V15: Critical velocity for the first 15% of vehicles

V50: Critical velocity for the first 50% of vehicles V85: Critical velocity for the first 85% of vehicles

Vexc %: Speeding in %





















**Formatted:** Right: 3.44 cm, Top: 1 cm, Width: 29.7 cm, Height: 21 cm



| Time             | Σ    |     | 2    | 6)  | *   | 6   | 1.10 | 17-19 | 20.24 | 28.30 | 37.35 | 38.40 | 47.50 | 27.60 | 67-80 | MIL   | VAND | Max   | 176 | 130 | 1/85 |
|------------------|------|-----|------|-----|-----|-----|------|-------|-------|-------|-------|-------|-------|-------|-------|-------|------|-------|-----|-----|------|
| 20/11/2018 00:00 | 22   | 0   | 17   | 5   | 0   | 0   | 0    | 1     | 1     | 7     | 7     | 6     | 0     | 0     | 0     | 19    | 31   | 39    | 26  | 31  | 37   |
| 20/11/2018 01:00 | 9    | 0   | 7    | 2   | 0   | 0   | 0    | 2     | 2     | 5     | 0     | 0     | 0     | 0     | 0     | 18    | 25   | 29    | 18  | 26  | 29   |
| 20/11/2018 02:00 | 1    | 0   |