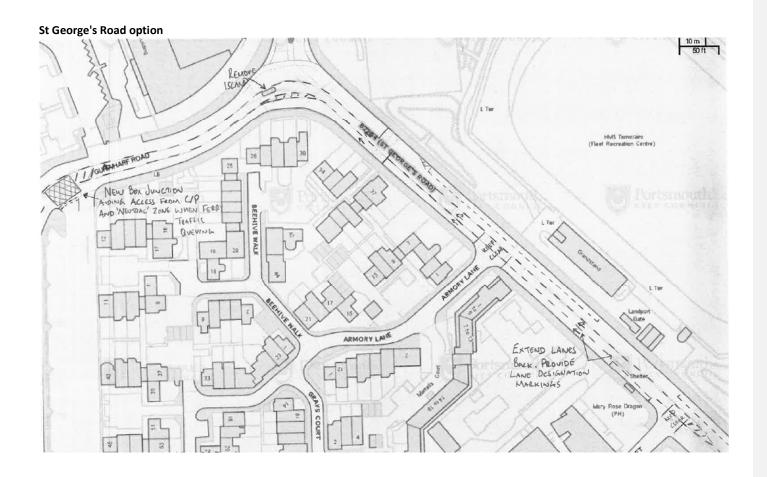

e Dry

Weather Fine without high winds

405 Failed to look properly (Driver/Rider - Error) 602 Careless/Reckless (Driver/Rider - Behaviour)

Participant Confidence Vehicle 002 Very likely Vehicle 002 Very likely Did a police officer attend? No - reported 'over the counter'

Accident Description

VEH1 (CAR) TRAVELLING SE ON A288 LANDPORT TERRACE IS WAITING AT ROUNDABOUT AND HIT IN REAR BY VEH 2 (CAR).

Vehicles

Waiting to go ahead but held up  $$\operatorname{No}$$  skid Stopping  $$\operatorname{No}$$  skid 1 Car 2 Car

Stopping

Not contacted NW to SE Not contacted NW to SE

Female Age 31 Female Age 31

Casualties

1 Driver or Rider Slight Vehicle no.1 Female 31

2 Passenger Slight Vehicle no.1 Female 10





## **APPENDIX D**

Feasibility sketches













































## **APPENDIX E**

**Additional Traffic Survey - High Street** 





### **Traffic Evaluation**

powered by atacollect

Hampshire

Author Institution

Hampshire County Council

Department

**Economy Transport & Environment** 

Street Postal Code City

The Castle SO23 8UD Winchester

Country Contact United Kingdom

Phone E-Mail

Built with DataCollect Webreporter version 1.0 at 29/11/2018 11:15:48

Site

00008371 Name Dir. Oncoming (name)

NB Dir. Outgoing (name) 20 Posted Speed Limit

Comment

Device type

Time Range

20/11/2018 00:00 Start Date **End Date** 27/11/2018 00:01

Mo, Tu, We, Th, Fr, Sa, Su Days

Time Interval

60 minutes Time Frame / Day 00:00 - 23:59

Length Classes

[L in m]

SDR

| Cross-sect  | Cross-section SB |       |     |       |      |     |     | NB    |     |