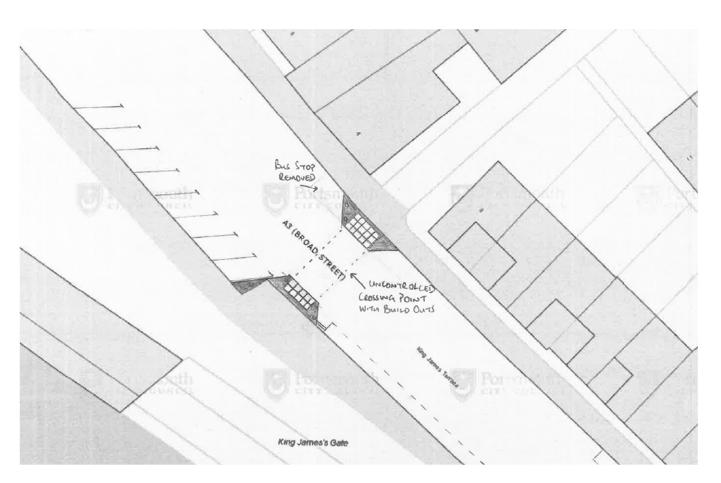

Surface Dry

Weather Fine without high winds

405 Failed to look properly (Driver/Rider - Error) 602 Careless/Reckless (Driver/Rider - Behaviour)

Participant Confidence Vehicle 002 Very likely Vehicle 002 Very likely Did a police officer attend? No - reported 'over the counter'

Accident Description

VEH1 (CAR) TRAVELLING SE ON A288 LANDPORT TERRACE IS WAITING AT ROUNDABOUT AND HIT IN REAR BY VEH 2 (CAR).

Vehicles

Waiting to go ahead but held up  $$\operatorname{No}$$  skid Stopping  $$\operatorname{No}$$  skid 1 Car 2 Car

Stopping

Not contacted NW to SE Not contacted NW to SE

Female Age 31 Female Age 31

Casualties

1 Driver or Rider Slight Vehicle no.1 Female 31

2 Passenger Slight Vehicle no.1 Female 10





## **APPENDIX D**

Feasibility sketches













































## **APPENDIX E**

**Additional Traffic Survey - High Street** 





### **Traffic Evaluation**

powered by atacollect

Hampshire

Author Institution

Hampshire County Council

Department

**Economy Transport & Environment** 

Street Postal Code City

The Castle SO23 8UD Winchester

Country Contact United Kingdom

Phone E-Mail

Built with DataCollect Webreporter version 1.0 at 29/11/2018 11:15:48

Site

00008371 Name Dir. Oncoming (name)

NB Dir. Outgoing (name) 20 Posted Speed Limit

Comment

Device type

Time Range

20/11/2018 00:00 Start Date **End Date** 27/11/2018 00:01

Mo, Tu, We, Th, Fr, Sa, Su Days

Time Interval

60 minutes Time Frame / Day 00:00 - 23:59

Length Classes

[L in m]

SDR

| Cross-sect  | Cross-section SB |       |     |       |      |     |     | NB