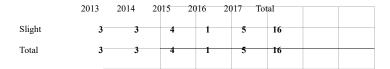

and www.crashmap.co.uk/home/definitions

Page 2 of 2 7/18/2018 2:53:53 PM





# Contributory Factors Report Summary - Kings Rd Rbt Apr 2013 to Apr 2018

Accidents Found Date Range: 30/08/2013 - 11/11/2017 Grid Coordinate Range: 463800, 99458 - 463869, 99502 Accident Date BETWEEN '01-May-2013' AND '30-Apr-2018'

Accident Severity

|        | 2013 | 2014 | 2015 | 2016 | 2017 | Total |
|--------|------|------|------|------|------|-------|
| Slight | 3    | 3    | 4    | 1    | 4    | 15    |
| Total  | 3    | 3    | 4    | 1    | 4    | 15    |

Casualty Severity

|        | 2013 | 2014 | 2015 | 2016 | 2017 | Total |
|--------|------|------|------|------|------|-------|
| Slight | 3    | 3    | 4    | 1    | 5    | 16    |
| Total  | 3    | 3    | 4    | 1    | 5    | 16    |

Casualty KSI



Kings Rd Rbt Apr 2013 to Apr 2018

| Accident | t Date BETWEEN | '01-May-2013' | AND '30-Apr-2018' |  |
|----------|----------------|---------------|-------------------|--|
|          |                | *             | *                 |  |
|          |                |               |                   |  |
|          |                |               |                   |  |
|          |                |               |                   |  |
|          |                |               |                   |  |
|          |                |               |                   |  |
|          |                |               |                   |  |

Contributory Factors Report

Accident Date BETWEEN '01-May-2013' AND '30-Apr-2018'



Accident Reference:130328255

Slight

A288 KINGS TERRAC