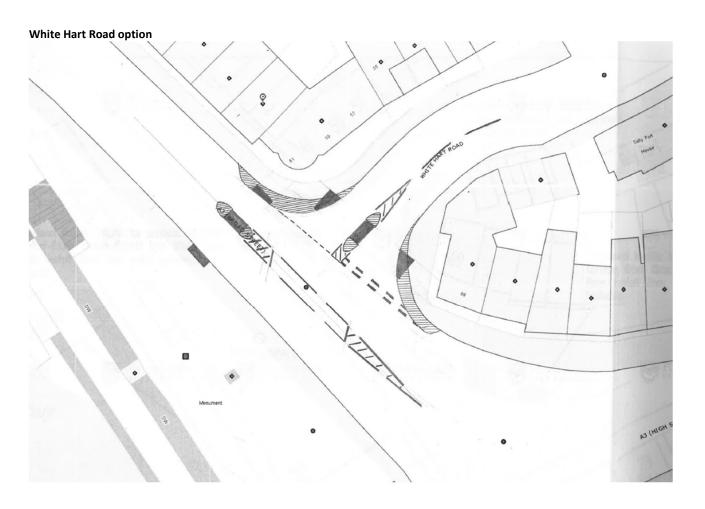

rface Dry

Weather Fine without high winds

405 Failed to look properly (Driver/Rider - Error) 602 Careless/Reckless (Driver/Rider - Behaviour)

Participant Confidence Vehicle 002 Very likely Vehicle 002 Very likely Did a police officer attend? No - reported 'over the counter'

Accident Description

VEH1 (CAR) TRAVELLING SE ON A288 LANDPORT TERRACE IS WAITING AT ROUNDABOUT AND HIT IN REAR BY VEH 2 (CAR).

Vehicles

Waiting to go ahead but held up  $$\operatorname{No}$$  skid Stopping  $$\operatorname{No}$$  skid 1 Car 2 Car

Stopping

Not contacted NW to SE Not contacted NW to SE

Female Age 31 Female Age 31

Casualties

1 Driver or Rider Slight Vehicle no.1 Female 31

2 Passenger Slight Vehicle no.1 Female 10





## **APPENDIX D**

Feasibility sketches













































## **APPENDIX E**

**Additional Traffic Survey - High Street** 





### **Traffic Evaluation**

powered by atacollect

Hampshire

Author Institution

Hampshire County Council

Department

**Economy Transport & Environment** 

Street Postal Code City

The Castle SO23 8UD Winchester

Country Contact United Kingdom

Phone E-Mail

Built with DataCollect Webreporter version 1.0 at 29/11/2018 11:15:48

Site

00008371 Name Dir. Oncoming (name)

NB Dir. Outgoing (name) 20 Posted Speed Limit

Comment

Device type

Time Range

20/11/2018 00:00 Start Date **End Date** 27/11/2018 00:01

Mo, Tu, We, Th, Fr, Sa, Su Days

Time Interval

60 minutes Time Frame / Day 00:00 - 23:59

Length Classes

[L in m]

SDR

| Cross-sect  | Cross-section SB |       |     |       |      |     |     | NB    |