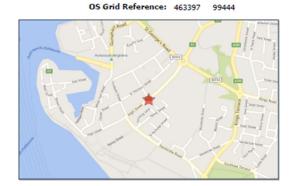

Highest Injury Severity: Slight Road Number: A3 Number of Casualties: 1

Highway Authority: Portsmouth Number of Vehicles: 1

Local Authority: Portsmouth OS Grid Reference: 44

Weather Description: Fine without high winds