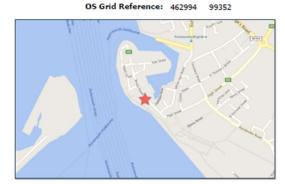

Highest Injury Severity: Slight Road Number: U0 Number of Casualties: 1
Highway Authority: Portsmouth Number of Vehicles: 2

Local Authority: Portsmouth OS Grid Reference: 463589 99145

Road Surface Description: Dry