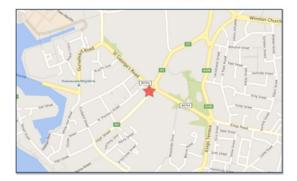

#### **High Street Incident 1**

Crash Date: Thursday, October 02, 2014 Time of Crash: 8:30:00 AM Crash Reference: 2014440358975

 Highest Injury Severity:
 Slight
 Road Number:
 A3
 Number of Casualties:
 1

 Highway Authority:
 Portsmouth
 Number of Vehicles:
 2

Local Authority: Portsmouth OS Grid Reference: 463546 99608

Weather Description: Fine without high winds

Road Surface Description: Dry
Speed Limit: 30