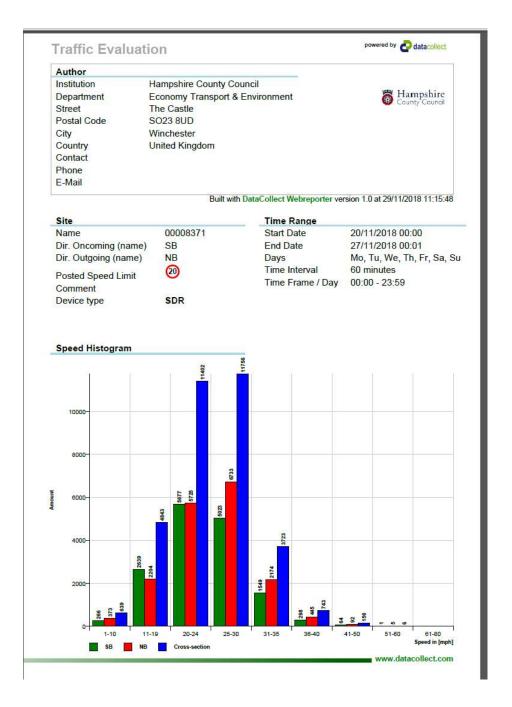

| 16744 | 173 | 12403 | 2801 | 1027 | 340 |
| 00:00-24:00 | 33268            | 15517 | 146 | 13115 | 1345 | 529 | 382 | 17751 | 177 | 13258 | 2925 | 1048 | 343 |

Speed Figures

[V in mph]

|               | Vmin | Vmax | Vavg | V15 | V50 | V85 | Vexc % |
|---------------|------|------|------|-----|-----|-----|--------|
| Cross-section | 3    | 59   | 24   | 19  | 24  | 29  | 73.1   |
| SB            | 3    | 52   | 24   | 19  | 24  | 29  | 69.6   |
| NB            | 3    | 59   | 25   | 19  | 24  | 31  | 76.2   |

Descriptions

Vmin: Minimal velocity Vmax: Maximal velocity

Vavg: Average velocity V15: Critical velocity for the first 15% of vehicles

V50: Critical velocity for the first 50% of vehicles V85: Critical velocity for the first 85% of vehicles

Vexc %: Speeding in %





















**Formatted:** Right: 3.44 cm, Top: 1 cm, Width: 29.7 cm, Height: 21 cm



| Time             | Σ    |     | 2    | 6)  | *   | 6   | 1.10 | 17-19 | 20.24 | 28.30 | 37.35 | 38.40 | 47.50 | 27.60 | 67-80 | MIL   | VAND | Max   | 176 | 130 | 1/85 |
|------------------|------|-----|------|-----|-----|-----|------|-------|-------|-------|-------|-------|-------|-------|-------|-------|------|-------|-----|-----|------|
| 20/11/2018 00:00 | 22   | 0   | 17   | 5   | 0   | 0   | 0    | 1     | 1     | 7     | 7     | 6     | 0     | 0     | 0     | 19    | 31   | 39    | 26  | 31  | 37   |
| 20/11/2018 01:00 | 9    | 0   | 7    | 2   | 0   | 0   | 0    | 2     | 2     | 5     | 0     | 0     | 0     | 0     | 0     | 18    | 25   | 29    | 18  | 26  | 29   |
| 20/11/2018 02:00 | 1    |