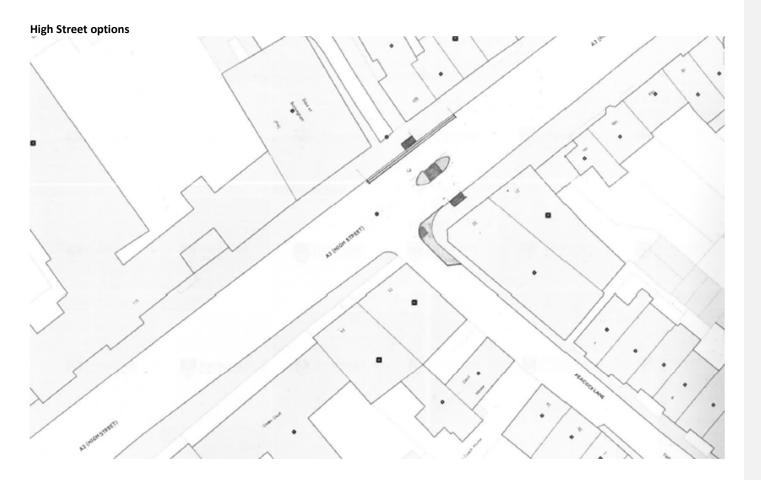

ylight

Contributory Factors

Surface Dry

Weather Fine without high winds

405 Failed to look properly (Driver/Rider - Error) 602 Careless/Reckless (Driver/Rider - Behaviour)

Participant Confidence Vehicle 002 Very likely Vehicle 002 Very likely Did a police officer attend? No - reported 'over the counter'

Accident Description

VEH1 (CAR) TRAVELLING SE ON A288 LANDPORT TERRACE IS WAITING AT ROUNDABOUT AND HIT IN REAR BY VEH 2 (CAR).

Vehicles

Waiting to go ahead but held up  $$\operatorname{No}$$  skid Stopping  $$\operatorname{No}$$  skid 1 Car 2 Car

Stopping

Not contacted NW to SE Not contacted NW to SE

Female Age 31 Female Age 31

Casualties

1 Driver or Rider Slight Vehicle no.1 Female 31

2 Passenger Slight Vehicle no.1 Female 10





## **APPENDIX D**

Feasibility sketches













































## **APPENDIX E**

**Additional Traffic Survey - High Street** 





### **Traffic Evaluation**

powered by atacollect

Hampshire

Author Institution

Hampshire County Council

Department

**Economy Transport & Environment** 

Street Postal Code City

The Castle SO23 8UD Winchester

Country Contact United Kingdom

Phone E-Mail

Built with DataCollect Webreporter version 1.0 at 29/11/2018 11:15:48

Site

00008371 Name Dir. Oncoming (name)

NB Dir. Outgoing (name) 20 Posted Speed Limit

Comment

Device type

Time Range

20/11/2018 00:00 Start Date **End Date** 27/11/2018 00:01

Mo, Tu, We, Th, Fr, Sa, Su Days

Time Interval

60 minutes Time Frame / Day 00:00 - 23:59

Length Classes

[L in m]

SDR

| Cross-sect  | Cross-section SB |       |     |