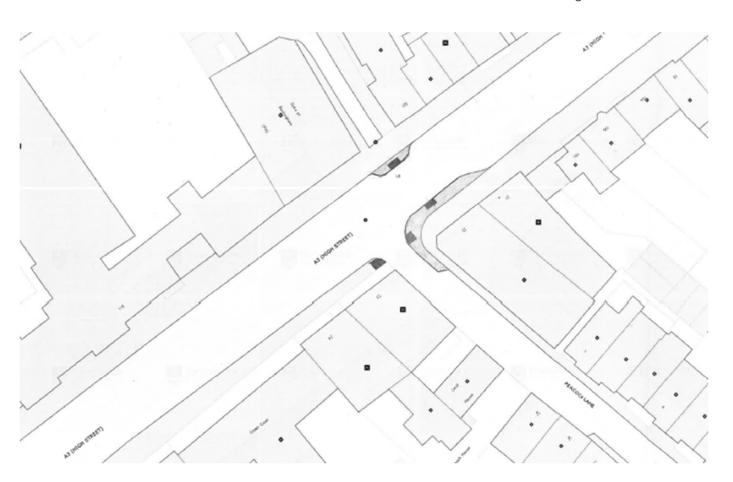

ht

Contributory Factors

Surface Dry

Weather Fine without high winds

405 Failed to look properly (Driver/Rider - Error) 602 Careless/Reckless (Driver/Rider - Behaviour)

Participant Confidence Vehicle 002 Very likely Vehicle 002 Very likely Did a police officer attend? No - reported 'over the counter'

Accident Description

VEH1 (CAR) TRAVELLING SE ON A288 LANDPORT TERRACE IS WAITING AT ROUNDABOUT AND HIT IN REAR BY VEH 2 (CAR).

Vehicles

Waiting to go ahead but held up  $$\operatorname{No}$$  skid Stopping  $$\operatorname{No}$$  skid 1 Car 2 Car

Stopping

Not contacted NW to SE Not contacted NW to SE

Female Age 31 Female Age 31

Casualties

1 Driver or Rider Slight Vehicle no.1 Female 31

2 Passenger Slight Vehicle no.1 Female 10





## **APPENDIX D**

Feasibility sketches













































## **APPENDIX E**

**Additional Traffic Survey - High Street** 





### **Traffic Evaluation**

powered by atacollect

Hampshire

Author Institution

Hampshire County Council

Department

**Economy Transport & Environment** 

Street Postal Code City

The Castle SO23 8UD Winchester

Country Contact United Kingdom

Phone E-Mail

Built with DataCollect Webreporter version 1.0 at 29/11/2018 11:15:48

Site

00008371 Name Dir. Oncoming (name)

NB Dir. Outgoing (name) 20 Posted Speed Limit

Comment

Device type

Time Range

20/11/2018 00:00 Start Date **End Date** 27/11/2018 00:01

Mo, Tu, We, Th, Fr, Sa, Su Days

Time Interval

60 minutes Time Frame / Day 00:00 - 23:59

Length Classes

[L in m]

SDR

| Cross-sect  | Cross-section SB |       |     |       |